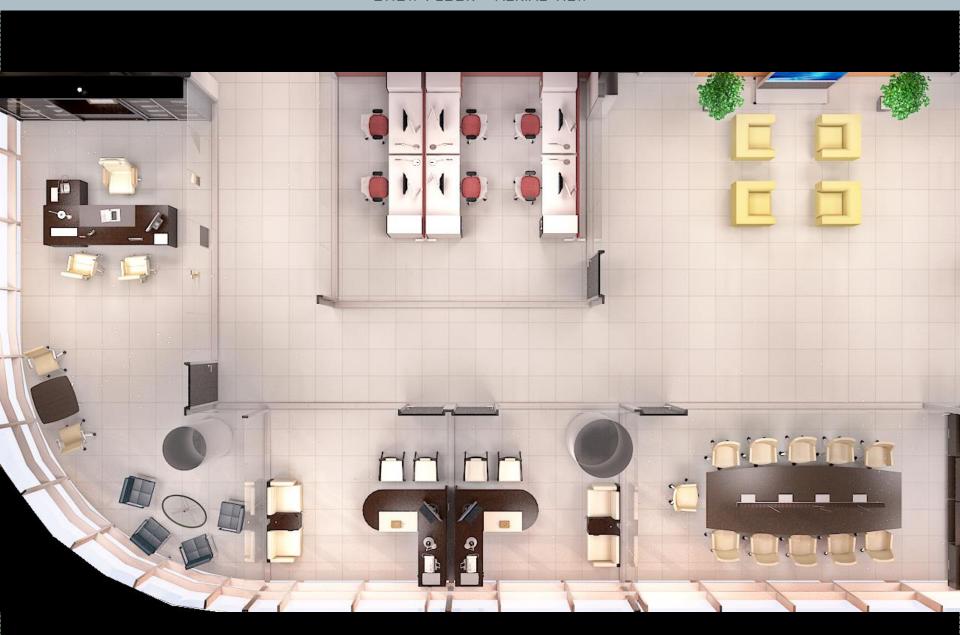

# Space Name

- A Executive Lounge
- B 2-Man Office
- C Senior Manager/GM Offices
- D 3 4 Man Offices
- E Resource/Printer Rooms
- F Lobby Executive and General
- G Pool Offices
- H CEO Office
- CEO Admin Office
- J Manager Offices
- K Board Room
- Board Room Lounge Area
- M Secure Storage/Filing Rooms
- N Meeting Room
- O Staff Lounge