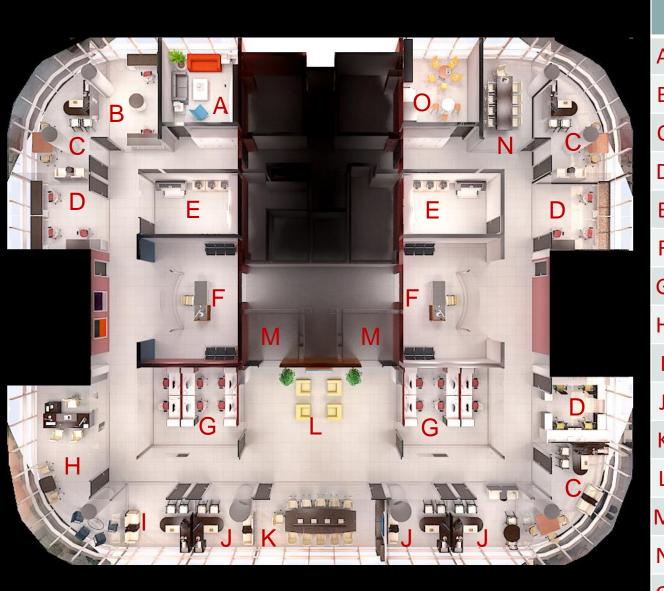

# Space Name

- A Executive Lounge
- B 2-Man Office
- C Senior Manager/GM Offices
- D 3 4 Man Offices
- E Resource/Printer Rooms
- F Lobby Executive and General
- G Pool Offices
- H CEO Office
- CEO Admin Office
- J Manager Offices
- K Board Room
- Board Room Lounge Area
- M Secure Storage/Filing Rooms
- N Meeting Room
- O Staff Lounge